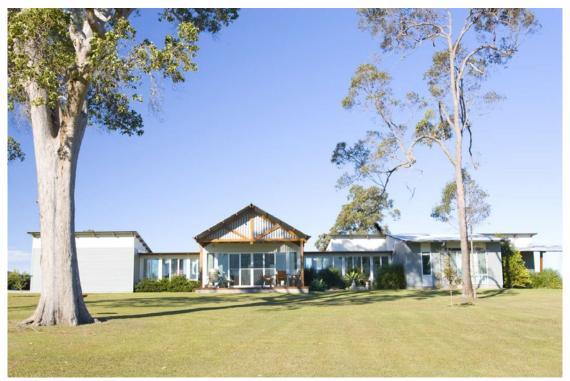

The Farm House, Casino NSW, Australia. Photography by Ashley Roach.

Our farm house is located on the outskirts of country Casino, west of Lismore and approximately 2.5 hours from its closest city, Brisbane. The clients, a wonderful elderly couple in their 70's, were after a peaceful home on one level that embraces view and

combines with the practicalities one would expect in classic farm homesteads.

Considering the simplicity of their brief and tightness of the budget, we looked to break the plan down into a series of ordered spaces where each pavilion depicts its use.

Utility - Public - Private

One therefore experiences the plan as journey. This allows for a natural progression of

**arrival – greet – engage – retreat**We call this, 'Divided Spatial Ergonomics'.

The budget, \$350k.