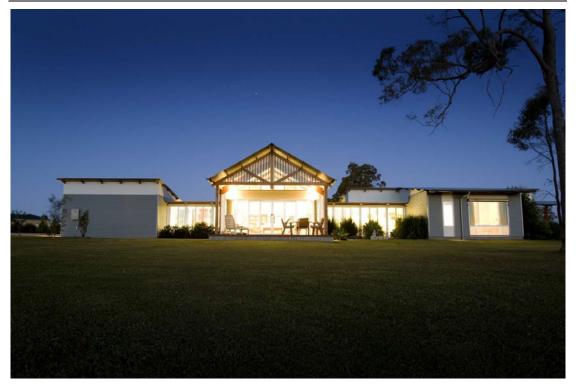

The Farm House, Casino NSW, Australia. Photography by Ashley Roach.

Our farm house is located on the outskirts of country Casino, west of Lismore and approximately 2.5 hours from its closest city, Brisbane. The clients, a wonderful elderly couple in their 70's, were after a peaceful home on one level that embraces view and

combines with the practicalities one would expect in classic farm homesteads.

Considering the simplicity of their brief and tightness of the budget, we looked to break the plan down into a series of ordered spaces where each pavilion depicts its use.

Utility - Public - Private

One therefore experiences the plan as journey. This allows for a natural progression of

**arrival – greet – engage – retreat**We call this, 'Divided Spatial Ergonomics'.

The budget, \$350k.